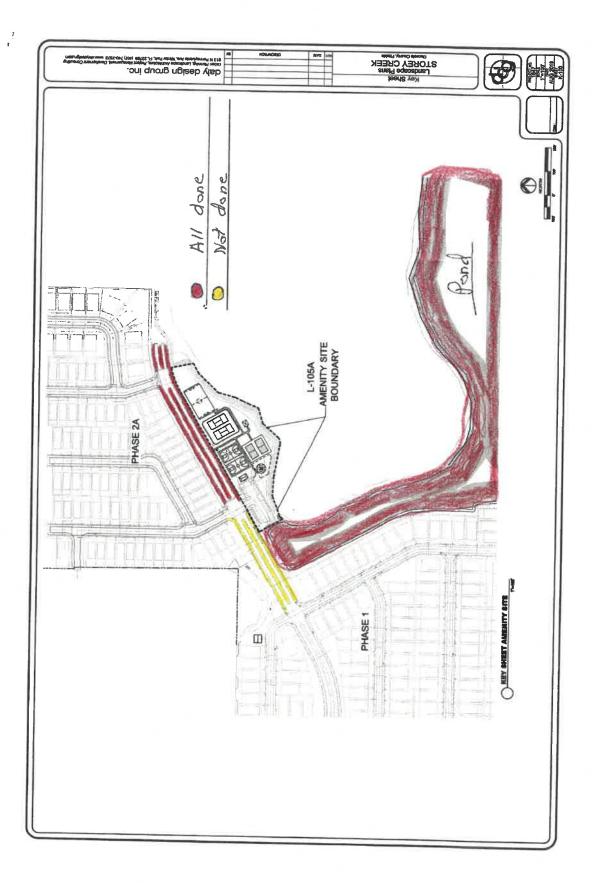

rbilt@gmscfl.com Subject: Fwd: Storey Creek maintenance contract Date: July 27, 2020 at 5:14 PM To:

> From: frankpoliysod@aol.com Date: July 9, 2020 at 3:34:43 PM EDT To: "ascheerer@gmscfl.com" <ascheerer@gmscfl.com> Subject: Re: Storey Creek maintenance contract Reply-To: frankpoliysod@aol.com

Job is not complete ar this time. We will be billing For PH1 \$2343.50 per month For PH 2 \$975.00 per month

Frank Polly Sod, Inc. 14300 Eastside Street Groveland, FL 34736 352-429-9162 www.frankpollysod.com

-----Original Message-----To: <u>ascheerer@gmscfl.com</u> <<u>ascheerer@gmscfl.com</u>> Sent: Thu, Jul 9, 2020 3:07 pm Subject: Storey Creek maintenance contract

Signed contracts attached

Frank Polly Sod, Inc. 14300 Eastside Street Groveland, FL 34736 352-429-9162 www.frankpollysod.com









**14300 Eastside Street** Groveland, FL 34736 Office: (352) 429-9162 Fax: (352) 429-8123 Email: frankpollysod@aol.com

GMS Central Florida Attn: Alan Scheerer Storey Creek PH1

#### Mowing

Mowing of all turf areas will be performed once a week during the months of March 1 through October

Mowing of all turf areas will be performed once every other week during the months of November 1st through February 28th.

Pond areas to be mowed every other week.

#### Edging

Edging of all flower and shrub beds will be done every other mowing. Edging of curbs and sidewalks shall be done the same as the mowing schedule.

#### String Trimming

String-trimming will be done on the same schedule as mowing.

#### Pruning

Pruning will be maintained on the same schedule as mowing. It is up to the owner