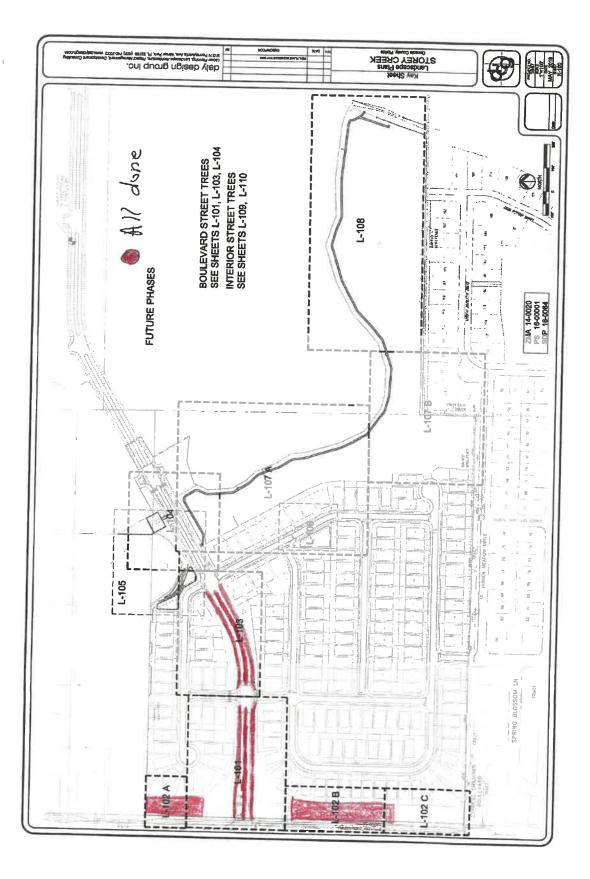

ilt@gmscfl.com Subject: Fwd: Storey Creek maintenance contract Date: July 27, 2020 at 5:14 PM To:

> From: frankpoliysod@aol.com Date: July 9, 2020 at 3:34:43 PM EDT To: "ascheerer@gmscfl.com" <ascheerer@gmscfl.com> Subject: Re: Storey Creek maintenance contract Reply-To: frankpoliysod@aol.com

Job is not complete ar this time. We will be billing For PH1 \$2343.50 per month For PH 2 \$975.00 per month

Frank Polly Sod, Inc. 14300 Eastside Street Groveland, FL 34736 352-429-9162 www.frankpollysod.com

-----Original Message-----To: <u>ascheerer@gmscfl.com</u> <<u>ascheerer@gmscfl.com</u>> Sent: Thu, Jul 9, 2020 3:07 pm Subject: Storey Creek maintenance contract

Signed contracts attached

Frank Polly Sod, Inc. 14300 Eastside Street Groveland, FL 34736 352-429-9162 www.frankpollysod.com









**14300 Eastside Street** Groveland, FL 34736 Office: (352) 429-9162 Fax: (352) 429-8123 Email: frankpollysod@aol.com

GMS Central Florida Attn: Alan Scheerer Storey Creek PH1

#### Mowing

Mowing of all turf areas will be performed once a week during the months of March 1 through October

Mowing of all turf areas will be performed once every other week during the months of November 1st through February 28th.

Pond areas to be mowed every other week.

#### Edging

Edging of all flower and shrub beds will be done every other mowing. Edging of curbs and sidewalks shall be done the same as the mowing schedule.

#### String Trimming

String-trimming will be done on the same schedule as mowing.

#### Pruning

Pruning will be maintained on the same schedule as mowing. It is up to the owner o